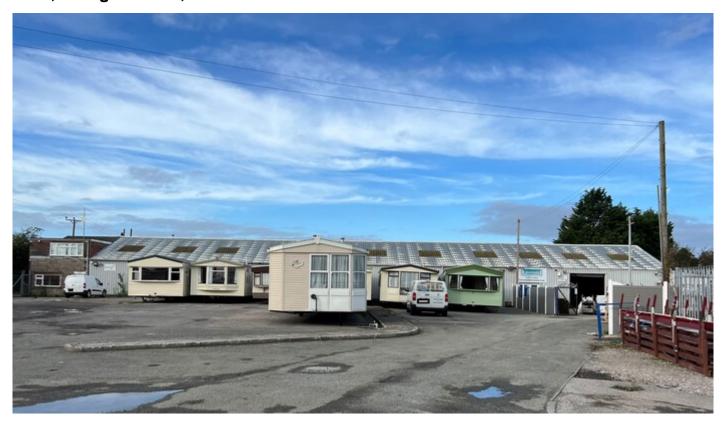

## Easy Access to A55 - £40,000

Unit 1, Abergele Road, Rhuddlan

Situated in a very accessible location at the end of the A525 Rhuddlan to St. Asaph carriageway, with easy access to the A55.

 $r\n$ 

Held under title number WA 745694

## **ACCOMMODATION**

Premises extends to some 120'6 x 40 open plan area with roller shutter doors with WC – 4,800 square feet

Office 1 12'8 x 14'8 (190 square feet)

Office 2 21 x 17.2 (360 square feet)

Office 3 10 x 9 (90 square feet)

Office 4 13 x 13'3 (170 square feet)

Circa 5420 square feet in total or thereabout.

Large car park extending in total to 0.28 acre of thereabout.

Asbestos report available.

EPC Rating D expiring 23/2/2030.